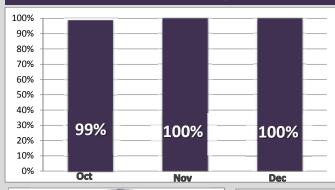

## **Information Governance Summary Quarter Three - 2016/2017**

Freedom of Information (FOI) requests received by Directorate Q3 2016/2017

| FOIs by      | October |      | November |      | December |      |
|--------------|---------|------|----------|------|----------|------|
| Directorate  | Total   | %    | Total    | %    | Total    | %    |
| Corporate    | 47      | 100% | 34       | 100% | 34       | 100% |
| Education    | 4       | 100% | 2        | 100% | 5        | 100% |
| Housing      | 4       | 100% | 6        | 100% | 11       | 100% |
| People       | 11      | 100% | 26       | 100% | 16       | 100% |
| Place        | 26      | 96%  | 26       | 100% | 16       | 100% |
| WMPF         | 2       | 100% | 3        | 100% | 2        | 100% |
| BC Transport | 0       |      | 1        | 100% | 0        |      |
| WM Transport | 0       |      | 0        |      | 0        |      |
| Overall      | 94      | 99%  | 98       | 100% | 84       | 100% |