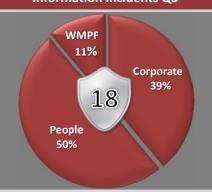

## **Information Governance Summary Quarter Three - 2016/2017**

Freedom of Information (FOI) requests received by Directorate Q3 2016/2017

| FOIs by      | October |      | November |      | December |      |
|--------------|---------|------|----------|------|----------|------|
| Directorate  | Total   | %    | Total    | %    | Total    | %    |
| Corporate    | 47      | 100% | 34       | 100% | 34       | 100% |
| Education    | 4       | 100% | 2        | 100% | 5        | 100% |
| Housing      | 4       | 100% | 6        | 100% | 11       | 100% |
| People       | 11      | 100% | 26       | 100% | 16       | 100% |
| Place        | 26      | 96%  | 26       | 100% | 16       | 100% |
| WMPF         | 2       | 100% | 3        | 100% | 2        | 100% |
| BC Transport | 0       |      | 1        | 100% | 0        |      |
| WM Transport | 0       |      | 0        |      | 0        |      |
| Overall      | 94      | 99%  | 98       | 100% | 84       | 100% |