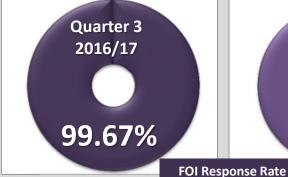

|----------|------|----------|------|
| Directorate  | Total   | %    | Total    | %    | Total    | %    |
| Corporate    | 13      | 100% | 7        | 100% | 20       | 100% |
| Education    | 0       |      | 2        | 100% | 0        |      |
| Housing      | 1       | 100% | 0        |      | 0        |      |
| People       | 5       | 100% | 3        | 100% | 4        | 100% |
| Place        | 5       | 100% | 7        | 100% | 10       | 100% |
| WMPF         | 0       |      | 0        |      | 0        |      |
| BC Transport | 0       |      | 0        |      | 0        |      |
| WM Transport | 0       |      | 0        |      | 0        |      |
| Overall      | 24      | 100% | 19       | 100% | 34       | 100% |









## Data Protection Request (DP) Response Rates Q3











CITY OF WOLVERHAMPTON COUNCIL