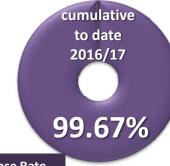

## Data Protection Request (DP) Response Rates Q3

CITY OF WOLVERHAMPTON COUNCIL