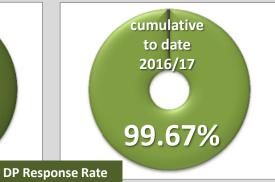

## Data Protection Request (DP) Response Rates Q3

CITY OF WOLVERHAMPTON COUNCIL